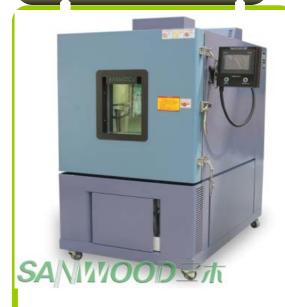

## **Energy-saving high low temperature test chamber**

Energy-saving high low temperature test chamber

1.adapting Korea SANWONTECH temperature and humidity controller

2. Saving 30% energy more than peers

3.Low noise, only 55 DB

4.The temperature range : -80~+180 °C

5.It can be operated by mobile APP software