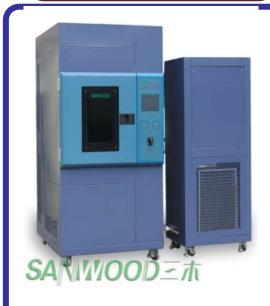

## **Explosion-proof thermal shock test chamber**

- 1.adapting Sanwood independently developed temperature and humidity controller(lifetime guarantee)
- 2. Saving 30% energy more than peers
- 3. Automatic frost removal device, 200 cycles
- 4. Equipped with pressure monitoring and explosion device
- 5.It can be operated by mobile APP software