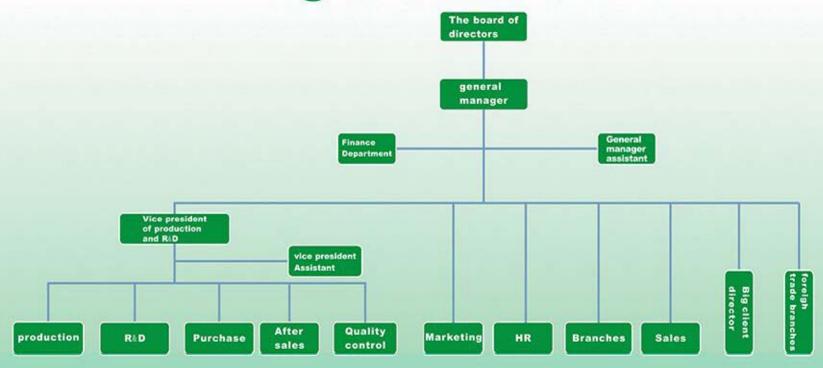

## organization chart

The superior can leapfrog adjustment, but can not leapfrog comman Subordinates can leapfrog complaints, but can not leapfrog Report