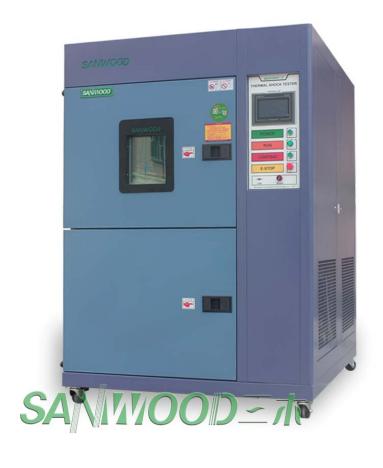

## **Explosion-proof thermal shock test chamber**

- 1.adapting Sanwood independently developed temperature and humidity controller(lifetime guarantee)
- 2. Saving 30% energy more than peers
- 3. Automatic frost removal device, 200 cycles
- 4. Equipped with pressure monitoring and explosion device
- 5.It can be operated by mobile APP software