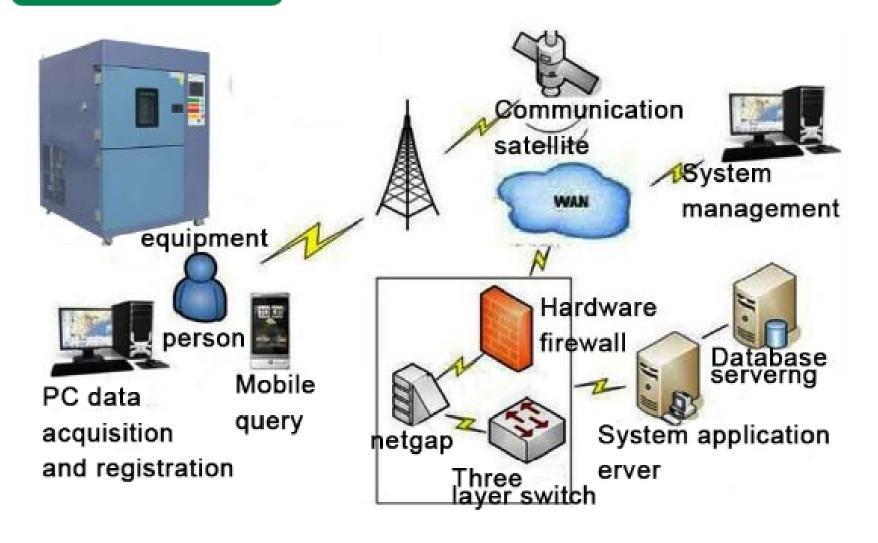

on-proof thermal shock test chamber**



- 1.adapting Sanwood independently developed temperature and humidity controller(lifetime guarantee)
- 2. Saving 30% energy more than peers
- 3. Automatic frost removal device, 200 cycles
- 4. Equipped with pressure monitoring and explosion device
- 5.It can be operated by mobile APP software

## Simulated solar radiation test chamber



1.adapting Sanwood independently developed temperature and humidity controller(lifetime guarantee)

2. Saving 30% energy more than peers

3.equipped with black temperature monitoring device

4. Adapting Britain import lamp whose lifespan could reach 4000h

5.It can be operated by mobile APP software

## Overview of Technology Development

### Remote control of mobile APP(optional)









### Sensorweb technology



### Lab for internet of things



#### **Technology for internet of things**



**Information recognition**: Radio frequency identification(RFID),Infrared induction, Laser scanning and other technology, Operation personnel ,goods logistics management, instrument and equipment, etc.

Process control: process monitoring and Node control

**Safety monitoring**: Real-time collect any information required to monitor, connect and interact.

Interaction: person and person, person and machine, machine and machine

#### APP(PC) platform technology development profile

Based on smart phone monitoring APP of SIMS server S/W communication (Apple,SAMSONG)SIMS server (PC Program) and Network App which can be visited by most smart phones are based on product control module of smart phone(iphone)





3