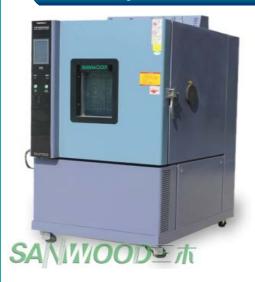

## **Energy-saving high low temperature test chamber**

Energy-saving high low temperature test chamber

1.adapting Korea SANWONTECH temperature and humidity controller

2. Saving 30% energy more than peers

3.Low noise, only 55 DB

4.The temperature range : -80~+180 °C

5.It can be operated by mobile APP software