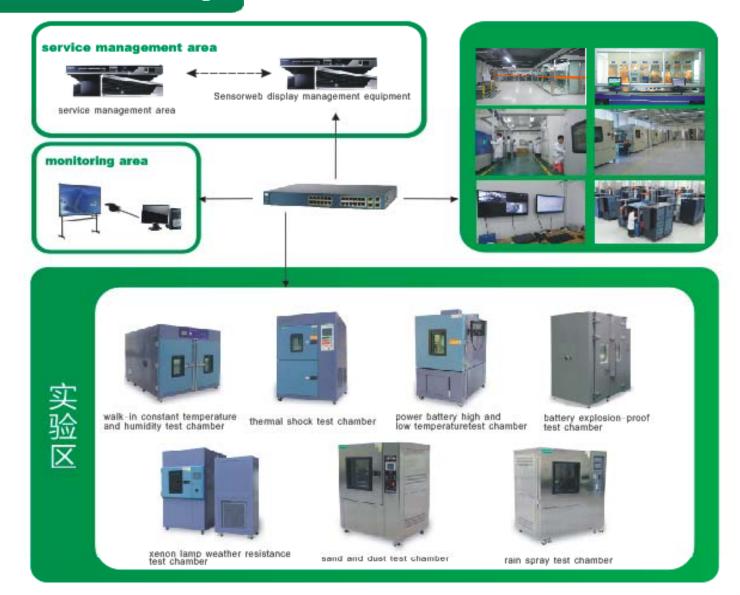

r**



- 1.adapting Sanwood independently developed temperature and humidity controller(lifetime guarantee)
- 2. Saving 30% energy more than peers
- 3. Automatic frost removal device, 200 cycles
- 4. Equipped with pressure monitoring and explosion device
- 5.It can be operated by mobile APP software

## Simulated solar radiation test chamber



1.adapting Sanwood independently developed temperature and humidity controller(lifetime guarantee)

2. Saving 30% energy more than peers

3.equipped with black temperature monitoring device

4. Adapting Britain import lamp whose lifespan could reach 4000h

5.It can be operated by mobile APP software

## Overview of Technology Development

### Remote control of mobile APP(optional)









### Sensorweb technology



### Lab for internet of things



#### **Technology for internet of things**



**Information recognition**: Radio frequency identification(RFID),Infrared induction, Laser scanning and other technology, Operation personnel ,goods logistics management, instrument and equipment, etc.

Process control: process monitoring and Node control

**Safety monitoring**: Real-time collect any information required to monitor, connect and interact.

Interaction: person and person, person and machine, machine and machine

#### APP(PC) platform technology development profile

Based on smart phone monitoring APP of SIMS server S/W communication (Apple,SAMSONG)SIMS server (PC Program) and Network App which can be visited by most smart phones are based on product control module of smart phone(iphone)





3. R&D, Quality Control, Production