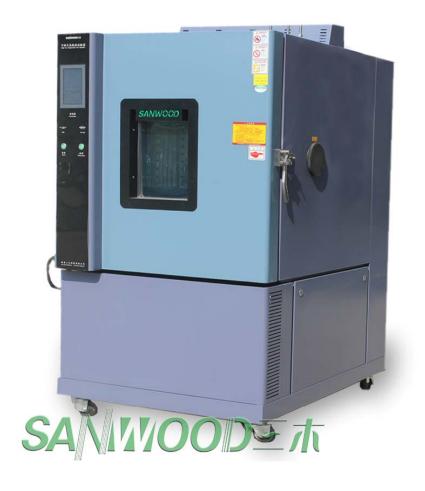

## **Energy-saving constant temperature test chamber**

- 1.adapting Korea SANWONTECH temperature and humidity controller
- 2. Saving 30% energy more than peers
- 3.Low noise, only 55 DB
- 4. Equipped with USB and LAN interface, don't need recorder
- 5.It can be operated by mobile APP software