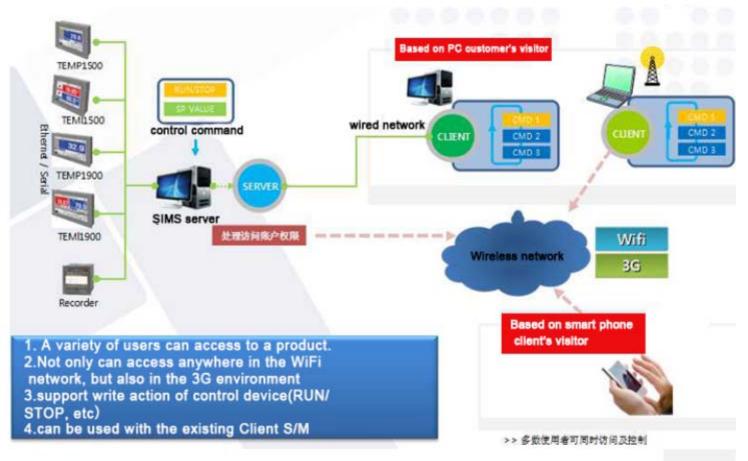

#### APP(PC) platform technology development profile

Based on smart phone monitoring APP of SIMS server S/W communication (Apple,SAMSONG)SIMS server (PC Program) and Network App which can be visited by most smart phones are based on product control module of smart phone(iphone)