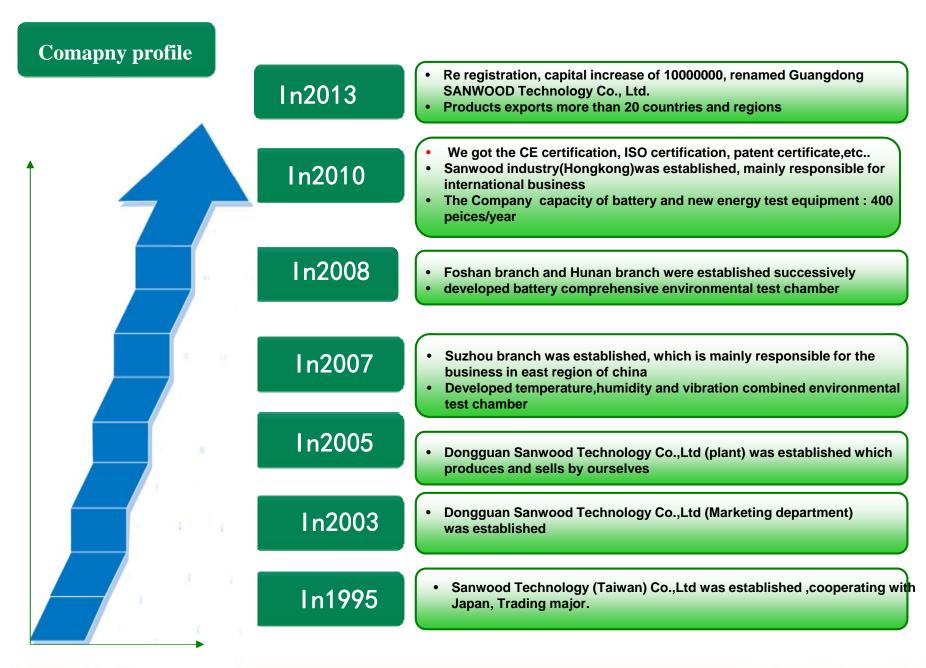

#### **Company profile**

1. Cooperated with Japan Testing Technology, established time: 1995

2.Registration capital:10.2 million(RMB)

3.Staff: 91 person(Dongguan:76, Suzhou:4, Foshan:4, Beijing:2 and other reigion:5)

4. The existing industrial plant: 8000 square meters

5.our company actively involved in 3 national standard ,12 patents

6. Capacity: 60 sets/month

7. Exporting countries: USA, Russia, Danmark, Greece, Vietnam, Singapore, South Korea, Pakistan, Turkey, Germany and other more than 20 countries and regions.