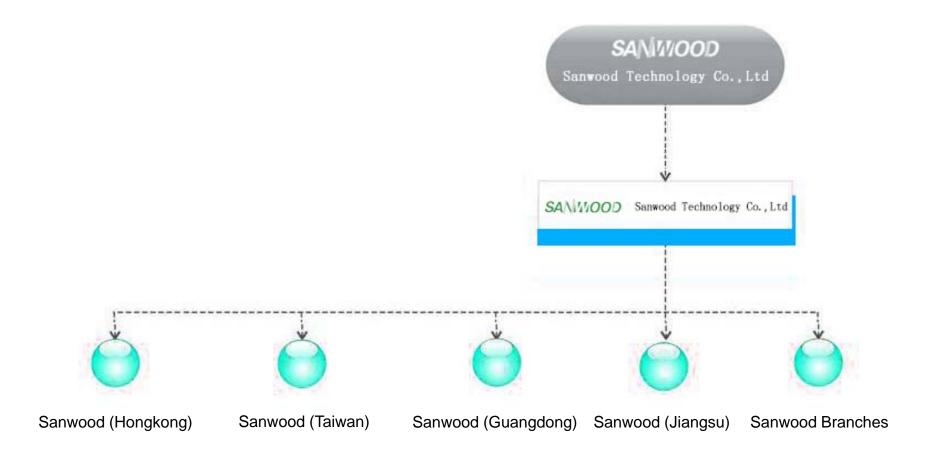

## **Branches**

- SANWOOD has developed rapidly in recent years, whose branches are established in Hongkong, Dongguan, Wuhan, Beijing and Suzhou.
- There are more than 10 offices in first-tier cities of China and our agents network spread all over the country.