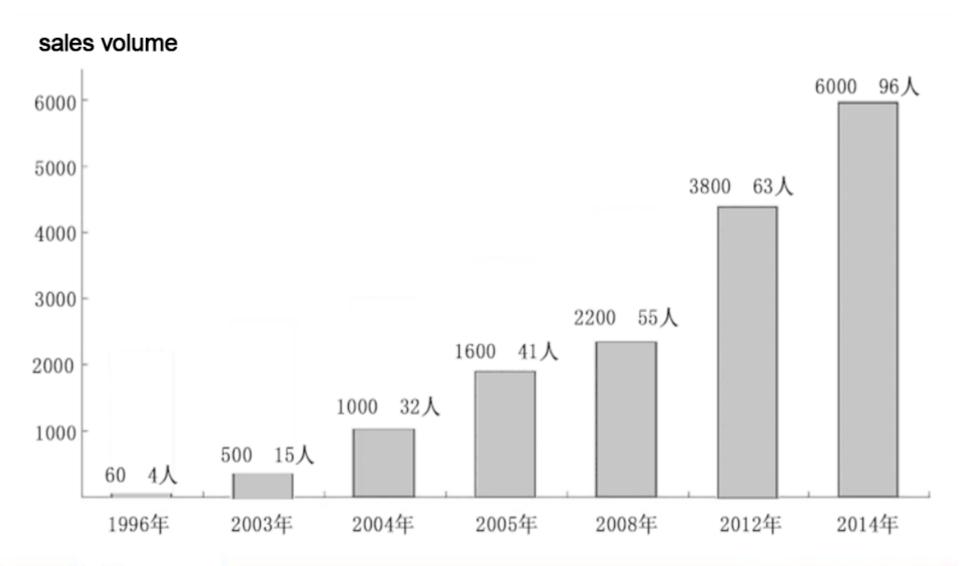

#### **Company profile**

1. Cooperated with Japan Testing Technology, established time: 1995

2.Registration capital:10.2 million(RMB)

3.Staff: 91 person(Dongguan:76, Suzhou:4, Foshan:4, Beijing:2 and other reigion:5)

4. The existing industrial plant: 8000 square meters

5.our company actively involved in 3 national standard ,12 patents

6. Capacity: 60 sets/month

7. Exporting countries: USA, Russia, Danmark, Greece, Vietnam, Singapore, South Korea, Pakistan, Turkey, Germany and other more than 20 countries and regions.