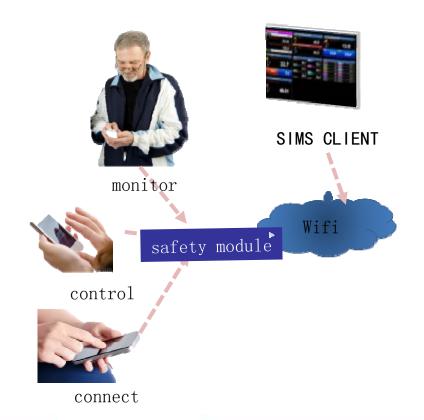

### Remote control of mobile APP(optional)

#### APP(PC) platform technology development profile

Based on smart phone monitoring APP of SIMS server S/W communication (Apple,SAMSONG)SIMS server (PC Program) and Network App which can be visited by most smart phones are based on product control module of smart phone(iphone)