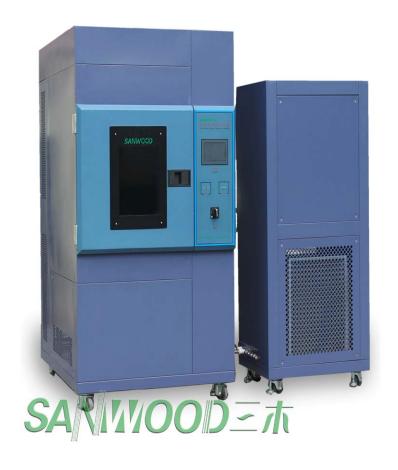

## **Energy-saving high low temperature test chamber**

Energy-saving high low temperature test chamber

1.adapting Korea SANWONTECH temperature and humidity controller

2. Saving 30% energy more than peers

3.Low noise, only 55 DB

4.The temperature range : -80~+180 °C

5.It can be operated by mobile APP software