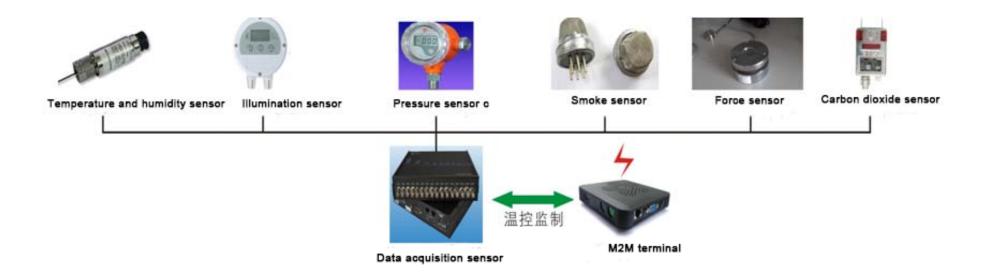

#### **Technology for internet of things**

**Information recognition**: Radio frequency identification(RFID),Infrared induction, Laser scanning and other technology, Operation personnel ,goods logistics management, instrument and equipment, etc.

Process control: process monitoring and Node control

**Safety monitoring**: Real-time collect any information required to monitor, connect and interact.

Interaction: person and person, person and machine, machine and machine