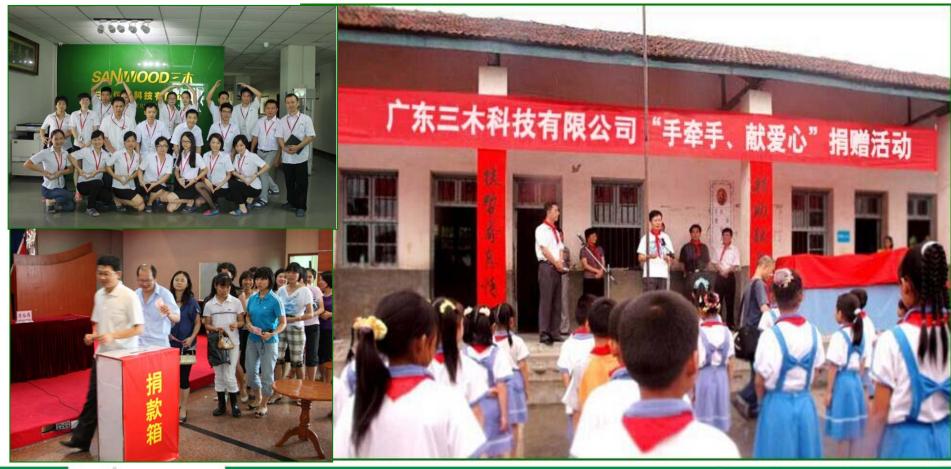

#### **Social Responsibilities**

- Sanwood actively involved in takingsocial responsibilities, paing attention to the social welfare and repay the society
- the charater of Sanwood staff: thanksgiving,responsible,de-
- dicated, sincere, dilligent and united