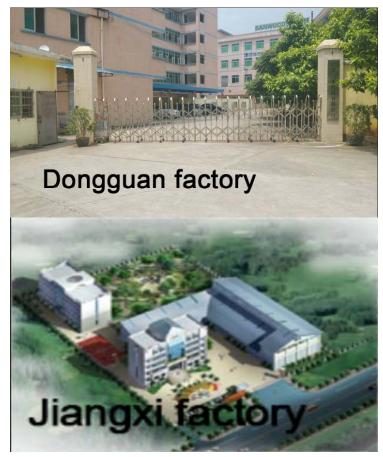

4. The existing industrial plant: 8000 square meters

5.our company actively involved in 3 national standard ,12 patents

6. Capacity: 60 sets/month

7. Exporting countries: USA, Russia, Danmark, Greece, Vietnam, Singapore, South Korea, Pakistan, Turkey, Germany and other more than 20 countries and regions.