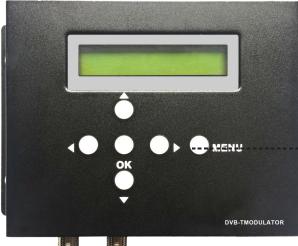

## **KEY FEATURES**

Key Buttor

- High level of integration, high-performance, Full-featured,integrated design
- Single input modulator that converts HD source to a DVB-T channel
- Standard COFDM modulation and H.264 encoding
- Multiple video format compatibility including 720p / 1080p
- Bandwidth: 6/7/8MHz
- Frequency range: 100~860MHz
- Continuously adjustable RF signal output level range 70dBuV from 100dBuV, step 1dBuV
- 16\*2 LCD lattice screen
- Small size and light weight
- Carriers 2K and 8K
- User friendly setup and control
- Compact and wall mountable