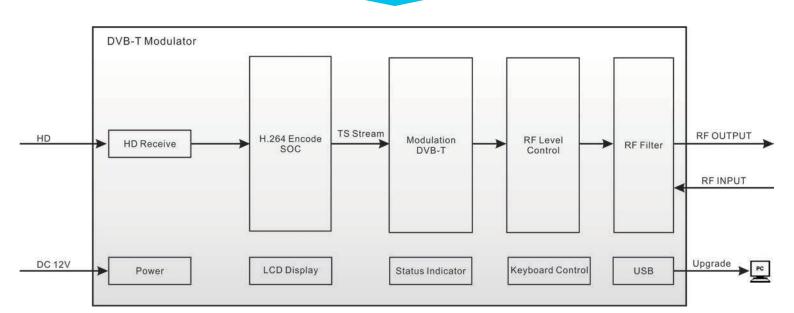

inhome entertainment, surveillance control, hotel Digital Signage, shops etc. And it is integrating MPEG-4 AVC/H.264 encoding and modulating to convert audio/video signals into DVB-T RF out.

## **KEY FEATURES**

Key Buttor





- High level of integration, high-performance, Full-featured,integrated design
- Single input modulator that converts HD source to a DVB-T channel
- Standard COFDM modulation and H.264 encoding
- Multiple video format compatibility including 720p / 1080p
- Bandwidth: 6/7/8MHz
- Frequency range: 100~860MHz
- Continuously adjustable RF signal output level range 70dBuV from 100dBuV, step 1dBuV
- 16\*2 LCD lattice screen
- Small size and light weight
- Carriers 2K and 8K
- User friendly setup and control
- Compact and wall mountable



## **FUNCTIONAL BLOCK DIAGRAM**



## **TECHNICAL SPECIFICATIONS**

| Modulator                |                                                                                              |
|--------------------------|----------------------------------------------------------------------------------------------|
| Standard                 | DVB-T                                                                                        |
| Constellation            | QPSK,16QAM,64QAM                                                                             |
| Bandwidth                | 6 / 7 / 8 MHz                                                                                |
| Carriers                 | 2K/8K                                                                                        |
| Guard Interval