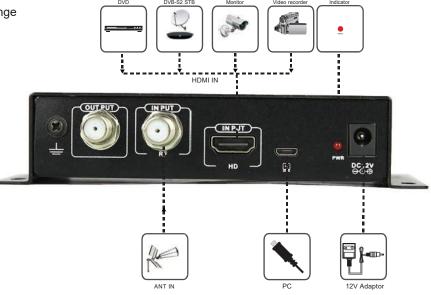

## HP6503 SINGLE HD DVB-T MODULATOR

HP6503 modulator is developed to adapt terrestrial digital television. It's mainly applied inhome entertainment, surveillance control, hotel Digital Signage, shops etc. And it is integrating MPEG-4 AVC/H.264 encoding and modulating to convert audio/video signals into DVB-T RF out.

## **TECHNICAL SPECIFICATIONS**

| Modulator                |                                                                                              |
|--------------------------|----------------------------------------------------------------------------------------------|
| Standard                 | DVB-T                                                                                        |
| Constellation            | QPSK,16QAM,64QAM                                                                             |
| Bandwidth                | 6 / 7 / 8 MHz                                                                                |
| Carriers                 | 2K/8K                                                                                        |
| Guard Interval           | 1/4,1/8,1/16,1/32                                                                            |
| Code Rate                | 1/2 , 2/3 , 3/4 , 5/6 , 7/8                                                                  |
| Frequency Range          | 100 ~ 860 MHz                                                                                |
| RF Level                 | 70 ~ 100 dBuV                                                                                |
| Output Impedance         | 750                                                                                          |
| HD                       |                                                                                              |
| Compression              | H.264 - bitrate 5-15 Mb/s                                                                    |
| Video Resolution         | 1920*1080_60P, 1920*1080_50P;<br>1920*1080_60i, 1920*1080_50i;<br>1280*720_60p, 1280*720_50P |
| Connector                | HD                                                                                           |
| General                  |                                                                                              |
| Power Source             | DC 12V / 1.5A                                                                                |
| Operating<br>Temperature | 0 ~ +45°C                                                                                    |
| Dimensions               | 125mm(L) × 100mm(W) ×<br>28mm(H)                                                             |
| Weight                   | 0.5Kg                                                                                        |