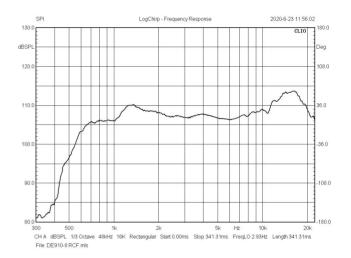

## **Specifications Throat Diameter** 36mm 8ohms Nominal Impedance Nominal Power Handling(1) 80W Continuous Power Handling(2) 160W Sensitivity(1M1W)(3) 108dB 500-20KHZ Frequency Range Voice Coli Diameter 74.4mm Winding Material Aluminium