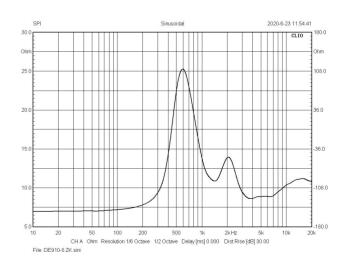

Diaphragm Material

Magnet Material

Flux Desity

Fs

| <b>Mounting and Shipping Information</b> | n            |
|------------------------------------------|--------------|
| Overall diameter                         | 131mm        |
| Depth                                    | 55mm         |
| Net Weight                               | 2.42kg       |
| Shipping Weight                          | 2.43kg       |
| Shipping Box                             | 136*136*80mm |