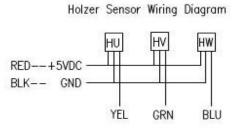

## BRUSHLESS DC GEAR MOTOR (Round 82mm)

### Wiring Diagram







\$65

18

# Appearance Size & Motor Installation



## **Motor Electrical Specification**

| Motor Model        | DG825-188W |
|--------------------|------------|
| Rated Voltage(VDC) | 48         |
| Rated Speed(Rpm)   | 3000       |
| Rated Torque(N.m)  | 0.6        |
| Rated Power(W)     | 188        |
| L1 Length(mm)      | 93         |

### **Gearbox Electrical Specification**

| Reducer Series          | 1      | 2                 |
|-------------------------|--------|-------------------|
| Transmission efficiency | 95%    | 90%               |
| Max radial load         | 800N   | 800N              |
| Max axial load          | 150N   | 150N              |
| Transmission torque     | 100N.m | 160N.m            |
| Reduction Ratio         | 5,10   | 15,20,25,30,40,50 |
| L2 Length