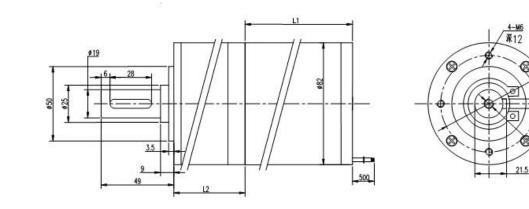

# Appearance Size & Motor Installation

## **Motor Electrical Specification**

| Motor Model        | DG825-188W |
|--------------------|------------|
| Rated Voltage(VDC) | 48         |
| Rated Speed(Rpm)   | 3000       |
| Rated Torque(N.m)  | 0.6        |
| Rated Power(W)     | 188        |
| L1 Length(mm)      | 93         |

### **Gearbox Electrical Specification**

| Reducer Series          | 1      | 2                 |
|-------------------------|--------|-------------------|
| Transmission efficiency | 95%    | 90%               |
| Max radial load         | 800N   | 800N              |
| Max axial load          | 150N   | 150N              |
| Transmission torque     | 100N.m | 160N.m            |
| Reduction Ratio         | 5,10   | 15,20,25,30,40,50 |
| L2 Length(mm)           | 58     | 77                |