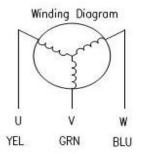

## BRUSHLESS DC GEAR MOTOR (Round 82mm)

### Wiring Diagram







\$65

18

# Appearance Size & Motor Installation



## **Motor Electrical Specification**

| Motor Model        | DG825-188W |
|--------------------|------------|
| Rated Voltage(VDC) | 48         |
| Rated Speed(Rpm)   | 3000       |
| Rated Torque(N.m)  | 0.6        |
| Rated Power(W)     | 188        |
| L1 Length(mm)      | 93         |

### **Gearbox Electrical Specification**

| Reducer Series          | 1      | 2                 |
|-------------------------|--------|-------------------|
| Transmission efficiency | 95%    | 90%               |
| Max radial load         | 800N   | 800N              |
| Max axial load          | 150N   | 150N              |
| Transmission torque     | 100N.m | 160N.m            |
| Reduction Ratio         | 5,10   | 15,20,25,30,40,50 |
| L2 Leng