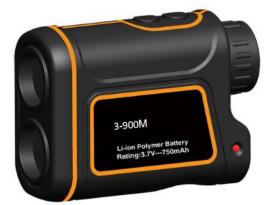

# Laser Rangefinder ST-900A

Function: Ranging, Altimeter, Speed, Angle Measurement Machine

# Specification:

Maximum Measuring Distance: 3- 900M Accuracy: ±1M Speed Measure Accuracy: ±5kM one hour Angle: ±60degree Magnification: 8X Unit Selection: M, Y Wave Length: 905nm Objective Lens Diameter: 25mm Eyepiece Aperture: 16mm Exit Puil: 3.8mm Adjustable Diopter Range: 3 degree Laser Wave Length: 905nm Operating Temperature: -20-50 degree FOV: 7 degree

## **General Information**

Power Supply: 750MAH Li-ion polymer battery Product Size: 104\*72\*41mm Product Weight: 185g