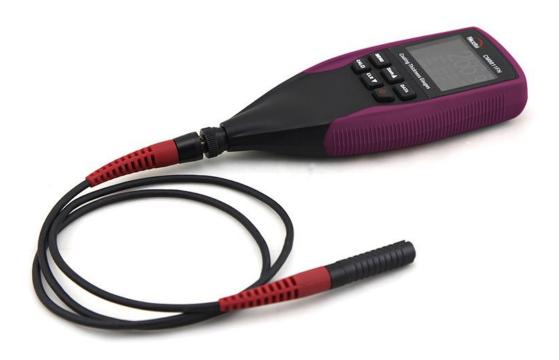

# CM8811FN Coating Thickness Gauge

#### Overview:

Coating Thickness Gauge CM8811FN is a highly intelligent and precise instrument used to quickly and accurately measure thickness of coating or plating on almost all kinds of metal surface.

## Packing:

**Product Size**: 166 x 68 x 30mm **Weight**: 180g (batteries included)

Standard Individual Packing: Fe / NFe 2 in one probe x1

Plastic test shims x 1set

Calibration plates (Steel and Aluminum).