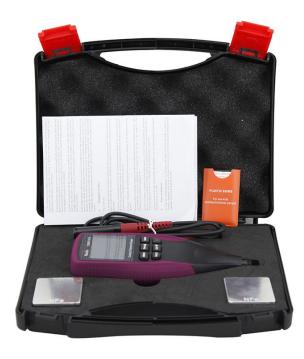

## Packing:

**Product Size**: 166 x 68 x 30mm **Weight**: 180g (batteries included)

Standard Individual Packing: Fe / NFe 2 in one probe x1

Plastic test shims x 1set

Calibration plates (Steel and Aluminum).

Instruction manual x 1
Carrying tool case x 1

Standard Carton Quantity: 30PCS Standard Carton Size: 48.5\*58.5\*26mm Standard Carton Gross Weight: 15kg