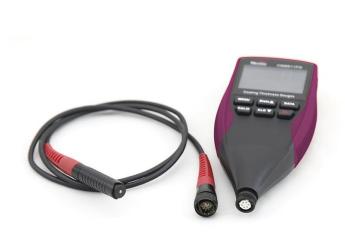

## Packing:

**Product Size**: 166 x 68 x 30mm **Weight**: 180g (batteries included)

Standard Individual Packing: Fe / NFe 2 in one probe x1

Plastic test shims x 1set

Calibration plates (Steel and Aluminum).