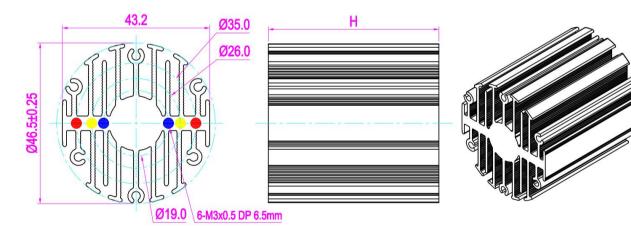

## Features VS Benefits

- \* The eLED-EDI-4680 Edison Modular Passive Star LED Heat Sinks are specifically designed for luminaires using the Edison LED engines.
- \* Mechanical compatibility with direct mounting of the LED engines to the LED cooler and thermal performance matching the lumen packages.
- \* For spotlight and downlight designs from 600 to 1600 lumen.
- \* Thermal resistance range Rth 3.8°C/W.
- \* Modular design with mounting holes foreseen for direct mounting of Edison EdiLex SLM and EdiLex II COB LED engines.
- \* Diameter 46.5mm standard height 80mm Other heights on request.
- \* Extruded from highly conductive aluminum.

Tel:+86-769-39023131 E-fax:+86-(020)28819702 ext:22122 Email:sales@mingfatech.com Http://www.heatsinkled.com Http://www.mingfatech.com

eLED-EDI-4680 Edison Modular Passive Star LED Heat Sink Φ46mm

## The thermal data table

|                                | EL.E.D-4680    |
|--------------------------------|----------------|
| Model No.                      | eLED-EDI-4680  |
| Size                           | Ф46.5хН80mm    |
| Material                       | AL6063-T5      |
| Finish                         | Black Anodized |
| Weight(gr)                     | 161.5          |
| Thermal Wattage                | 13.0W          |
| Heatsink <b>Os</b> -a²         | 65150          |
| Heat Sink T Rise Above Ambient | 3.8            |