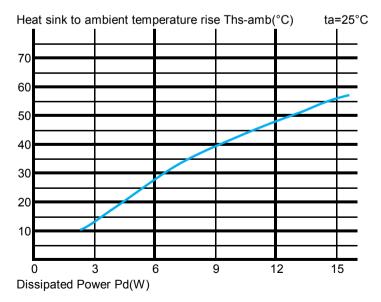

| Pd =<br>Pe x (1-ηL)    |    | Heat sink to ambient<br>thermal resistance<br>Rhs-amb (°C/W) | Heat sink<br>toambienttemperature<br>riseThs-amb (°C) |
|------------------------|----|--------------------------------------------------------------|-------------------------------------------------------|
|                        |    | eLED-EDI-4680                                                |                                                       |
| Dissipated Power Pd(W) | 3  | 4.67                                                         | 14                                                    |
|                        | 6  | 4.67                                                         | 28                                                    |
|                        | 9  | 4.33                                                         | 39                                                    |
|                        | 12 | 4.00                                                         | 48                                                    |
|                        | 15 | 3.73                                                         | 56                                                    |
|                        |    |                                                              |                                                       |