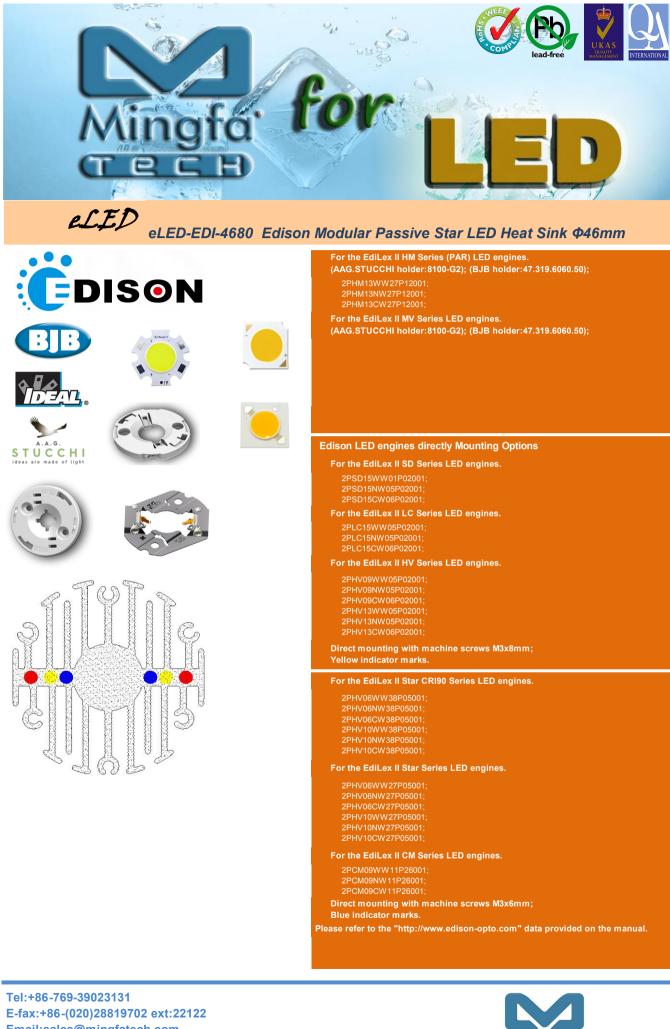

## Edison LED Modules directly Mounting Options For the EdiLex Spot Light Module (SLM). 5PHR09WWS0010002; 5PHR09NWS0010002; 5PHR11WWS0010002; 5PHR11NW S0010002 Zhaga Book3 red indicator marks: Direct mounting with machine screws M3x8mm; Edison LED engines for which Zhaga book11 LED Modules holders are available. For the EdiLex II CAC Series LED engines. (Ideal Holder: 50-2000CR);(BJB holder:47.319.6120.50); 2PCA04NW27P21001 2PCA04CW27P21001 For the EdiLex II CAC Series LED engines. (BJB holder:47.319.6101.50); 2PCA07NW27P22001 2PCA07CW27P22001 For the EdiLex II HM Series LED engines. (AAG.STUCCHI holder:8100-G2); (BJB holder:47.319.6060.50); 2PHM05NW27P12001; 2PHM05CW27P12001; 2PHM09WW27P12001; 2PHM09NW27P12001 For the EdiLex II HM CRI90 Series LED engines. (AAG.STUCCHI holder:8100-G2); (BJB holder:47.319.6060.50); 2PHM05CW38P12001; 2PHM09WW38P12001; 2PHM09NW38P12001; 2PHM09CW38P12001 Zhaga Book11 green indicator marks: Direct mounting with machine screws M3x8mm;