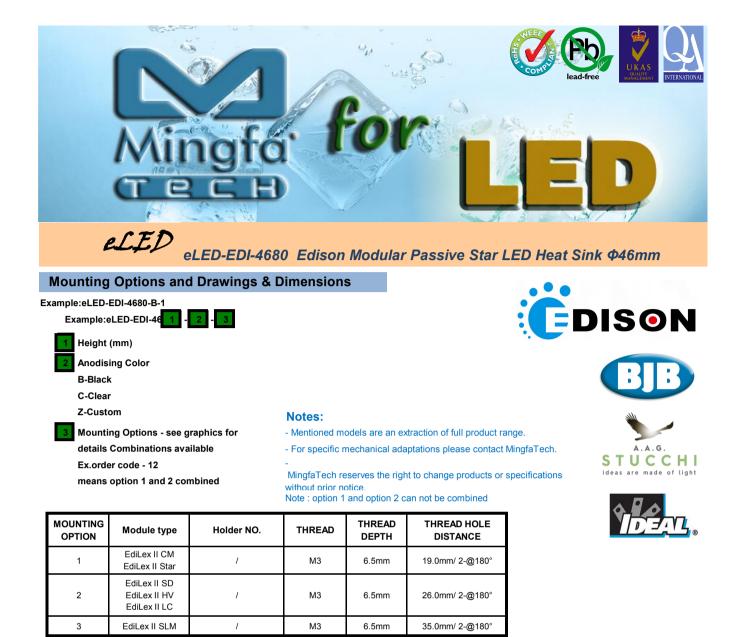

## Features VS Benefits

- \* The eLED-EDI-4680 Edison Modular Passive Star LED Heat Sinks are specifically designed for luminaires using the Edison LED engines.
- \* Mechanical compatibility with direct mounting of the LED engines to the LED cooler and thermal performance matching the lumen packages.
- \* For spotlight and downlight designs from 600 to 1600 lumen.
- \* Thermal resistance range Rth 3.8°C/W.
- \* Modular design with mounting holes foreseen for direct mounting of Edison EdiLex SLM and EdiLex II COB LED engines.
- \* Diameter 46.5mm standard height 80mm Other heights on request.
- \* Extruded from highly conductive aluminum.