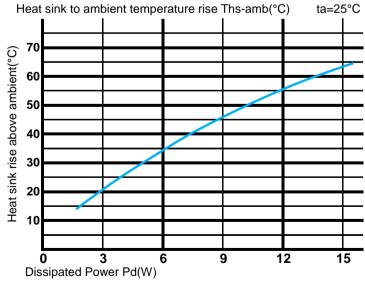

### The thermal data table

| Pd = Pe x<br>(1-ηL)    |      | Heat sink to ambient<br>thermal resistance<br>Rhs-amb (°C/W) | Heat sink to ambient<br>temperature rise<br>Ths-amb (°C) |
|------------------------|------|--------------------------------------------------------------|----------------------------------------------------------|
|                        |      | BuLED-50Fx                                                   |                                                          |
| Dissipated Power Pd(W) | 3.0  | 7.0                                                          | 21.0                                                     |
|                        | 6.0  | 5.7                                                          | 34.0                                                     |
|                        | 9.0  | 5.1                                                          | 46.0                                                     |
|                        | 12.0 | 4.7                                                          | 56.0                                                     |
|                        | 15.0 | 4.2                                                          | 63.0                                                     |