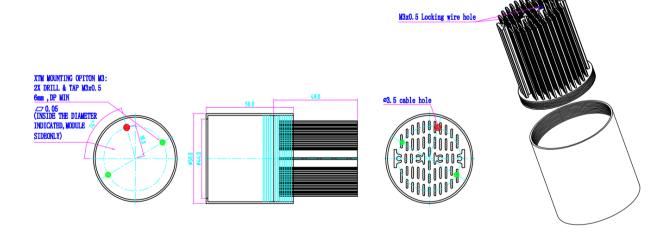

BuLED-50Fx LED light accessory, The Heatsink standard height 50mm for Xicato LED modules Mounting Options

## **Mounting Options and Drawings & Dimensions**

Example:BuLED-50Fx-M3-B-2
Example:BuLED-50Fx-M3-

Anodising Color B-Black

C-Clear

**Z-Custom** 

Mounting Options - see graphics for details Combinations available

Ex.order code - 12

means option 1 and 2 combined

MingFa recommends the use of a high Thermal conductive interface between the LED Module and the LED cooler. Either thermal grease, A thermal pad or a phase change thermal pad Thickness 0.1-0.15mm is recommended.

| MOUNTING<br>OPTION | PART NUMBER        | THREAD | THREAD<br>DEPTH            |
|--------------------|--------------------|--------|----------------------------|
| NONE               | BuLED-50Fx -M3-#-N | NONE   | NONE                       |
| 1                  | BuLED-50Fx -M3-#-1 | Ф3.5   | Through-hole<br>Cable hole |
| 2                  | BuLED-50Fx -M3-#-2 | M3*0.5 | Locking wire hole          |
| 3                  |                    |        |                            |
|                    |                    |        |                            |