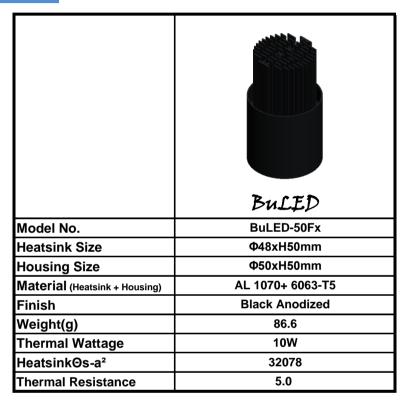

#### **Features VS Benefits**

- BuLED-50Fx LED light accessory includes one LED cooler and one LED housing to be assembled with Xicato XTM LED modules to replace MR16.
- \* Mechanical compatibility with direct mounting of the LED modules to the LED cooler and thermal performance matching the lumen packages.
- \* Thermal resistance range Rth 5.0°C/W.
- \* Xicato Thermal Class E , ( 60° tilt angle, 40°C ambient ) .
- \* The cooler design with mounting holes foreseen for direct mounting of Xicato XTM Module .
- \* Heatsink Diameter 48mm Standard height 50mm, Other heights on request.
- \* Housing Diameter 50mm Standard height 50mm , Other heights on request.
- \* Forged from highly conductive aluminum.

BuLED-50Fx LED light accessory, The Heatsink standard height 50mm for Xicato LED modules Mounting Options