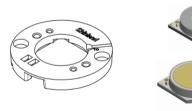

In this way mechanical afterwork and related costs can be avoided, and lighting designers can standardize their designs on a limited number of LED coolers.

Below you find an overview of Xicato LED modules which standard fit on the BuLED-50Fx LED light accessory .

#### **Xicato XTM LED modules:**

XTM19-8027-xxx; XTM19-8030-xxx; XTM19-V830-xxx ;

XTM19-8035-xxx;

Direct mounting by Zhaga mounting holes with 2 screws M3 x 8mm; with Shinland Zhaga holder. Green indicator marks.